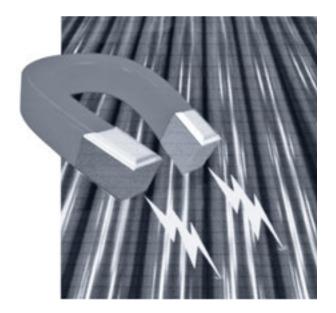

## Slideways Metal Detectable UHMW

Food Processors: Reduce the Risk of Liability and Recalls with Slideways Metal Detectable UHMW **Components for Food Processing Equipment** 

> **Catch contamination through Metal Detectors Contrasting color enables Visual Detection**